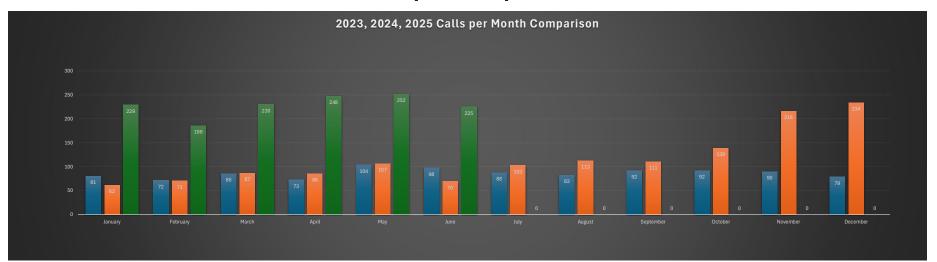

| 2025                                                    |     |     |       |       |     |      |      |      |      |     |     |     |      |      |      |
|---------------------------------------------------------|-----|-----|-------|-------|-----|------|------|------|------|-----|-----|-----|------|------|------|
| Call Type                                               | Jan | Feb | March | April | May | June | July | Aug  | Sept | Oct | Nov | Dec | YTD  | 2024 | 2023 |
| 1 - Fire                                                | 7   | 5   | 8     | 1     | 7   | 7    |      |      |      |     |     |     | 35   | 91   | 81   |
| 2 - Overpressure Rupture, Explosion, Overheat (No Fire) | 0   | 1   | 0     | 0     | 0   | 1    |      | 3    | 5    |     | 100 |     | 2    | 3    | 17   |
| 3 - Rescue & Emergency Medical Service Incident         | 155 | 126 | 151   | 174   | 173 | 152  |      | 88 9 |      |     |     |     | 931  | 678  | 385  |
| 4 - Hazardous Condition (No Fire)                       | 2   | 6   | 8     | 6     | 6   | 10   |      | 85   |      |     |     |     | 38   | 79   | 77   |
| 5 - Service Call                                        | 10  | 3   | 9     | 10    | 11  | 6    |      |      |      |     |     |     | 49   | 63   | 50   |
| 6 - Good Intent Call                                    | 38  | 27  | 30    | 37    | 38  | 32   |      |      |      |     |     |     | 202  | 277  | 236  |
| 7 - False Alarm & False Call                            | 17  | 18  | 24    | 20    | 17  | 17   |      |      |      |     |     |     | 113  | 204  | 191  |
| 8 - Severe Weather & Natural Disaster                   | 0   | 0   | 0     | 0     | 0   | 0    |      |      |      |     |     |     | 0    | 3    | 1    |
| 9 - Special Incident Type                               | 0   | 0   | 0     | 0     | 0   | 0    |      |      |      |     |     | 30  | 0    | 1    | 0    |
|                                                         | 229 | 186 | 230   | 248   | 252 | 225  | 0    | 0    | 0    | 0   | 0   | 0   | 1370 | 1399 | 1038 |