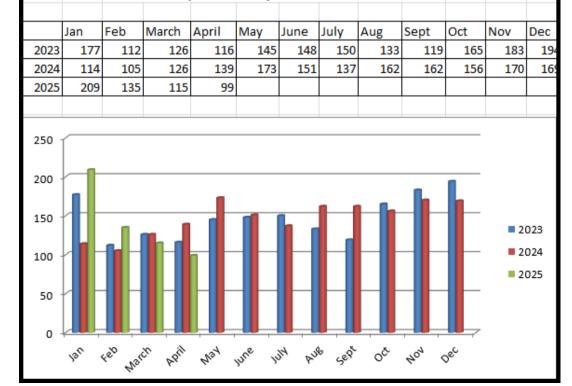

### APRIL 2025 Report

**David Kok** 

Undersheriff

Call Volume April: 1,532 Traffic Crashes April: 99 crashes Medical Responses April: 146 **Enforcement Activity (Warnings and** Citations Combined) April: 630