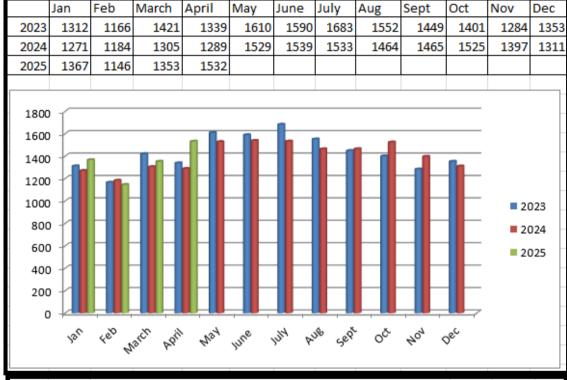

### APRIL 2025 Report

**David Kok** 

Undersheriff

Call Volume April: 1,532 Traffic Crashes April: 99 crashes Medical Responses April: 146 **Enforcement Activity (Warnings and** Citations Combined) April: 630