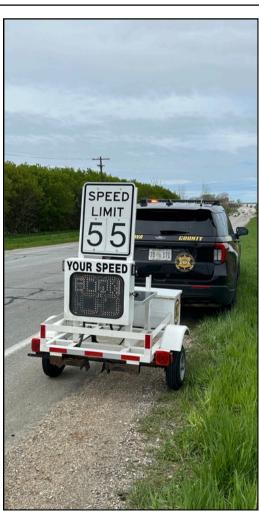

#### **Speed Trailer Deployment:**

Residents can request placement of the trailer through the Ottawa County website.

Submitted by Sgt. Brad Bennett