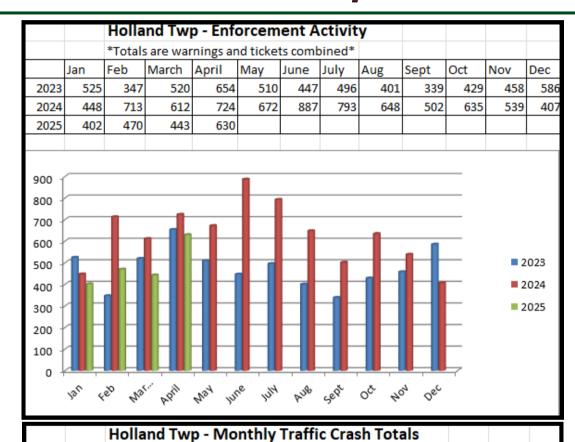

### APRIL 2025 Report

**David Kok** 

Undersheriff

Call Volume April: 1,532 Traffic Crashes April: 99 crashes Medical Responses April: 146 **Enforcement Activity (Warnings and** Citations Combined) April: 630