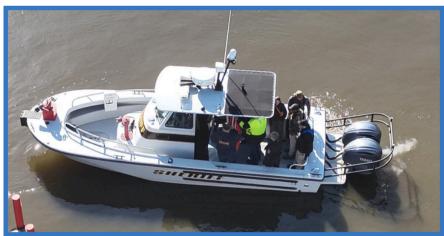

# OCSO Hosts Marine Academy

The Ottawa County Sheriff's Office was proud to host the 2025 Michigan Sheriff's Association Marine Academy, a collaborative effort with the Michigan Department of Natural Resources. This intensive, week-long training session brought together 60 Marine Deputies from counties across the state, all united by a shared commitment to protecting Michigan's vast network of lakes, rivers, and waterways. Held right here in Ottawa County, the academy provided hands-on instruction in critical areas such as advanced boat handling, marine patrol operations, water safety enforcement, and emergency response procedures. These essential skills ensure that our deputies are fully prepared to respond swiftly and effectively to any situation they may encounter on the waterespecially during the busy summer boating season.

The Marine Academy not only reinforces foundational training, but also fosters collaboration between agencies, promoting consistent safety standards and strong partnerships across jurisdictions. The dedication, professionalism, and teamwork on display throughout the week were a powerful reminder of the responsibility our deputies shoulder in keeping Michigan's waterways safe and enjoyable for all.

We are honored to support this vital program and extend our gratitude to all the instructors, agencies, and deputies who participated. Your commitment to training, service, and community safety does not go unnoticed.