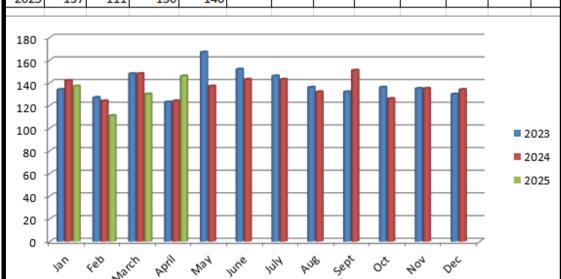

#### Holland TWP - Total Calls

|      |     | Holla | nd Tw |       |     |      |      |     |      |     |     |     |
|------|-----|-------|-------|-------|-----|------|------|-----|------|-----|-----|-----|
|      |     |       |       |       |     |      |      |     |      |     |     |     |
|      | Jan | Feb   | March | April | May | June | July | Aug | Sept | Oct | Nov | Dec |
| 2023 | 134 | 127   | 148   | 123   | 167 | 152  | 146  | 136 | 132  | 136 | 135 | 13  |
| 2024 | 142 | 124   | 148   | 124   | 137 | 143  | 143  | 132 | 151  | 126 | 135 | 13  |
| 2025 | 137 | 111   | 130   | 146   |     |      |      |     |      |     |     |     |