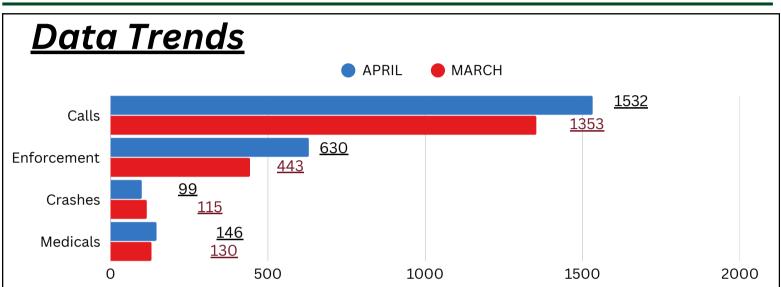

### APRIL 2025 Report

**David Kok** 

Undersheriff

Call Volume April: 1,532 Traffic Crashes April: 99 crashes Medical Responses April: 146 **Enforcement Activity (Warnings and** Citations Combined) April: 630